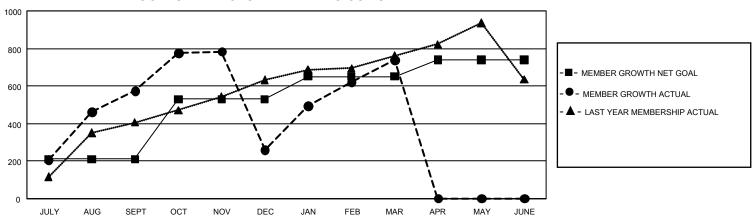

| Members               |                           |                         |                                                    |  |  |  |  |  |  |
|-----------------------|---------------------------|-------------------------|----------------------------------------------------|--|--|--|--|--|--|
| RESULTS FOR 2021-2022 |                           |                         |                                                    |  |  |  |  |  |  |
| QUARTER               | MEMBER GROWTH NET<br>GOAL | MEMBER GROWTH<br>ACTUAL | DROPPED MEMBERS<br>ACTUAL (including<br>transfers) |  |  |  |  |  |  |
| JULY/AUG/SE           | EPT 210                   | 856                     | 252                                                |  |  |  |  |  |  |
| OCT/NOV/DE            | C 320                     | 487                     | 782                                                |  |  |  |  |  |  |
| JAN/FEB/MAF           | R 120                     | 640                     | 111                                                |  |  |  |  |  |  |
| APR/MAY/JUN           | NE 90                     | 0                       | 0                                                  |  |  |  |  |  |  |

## GOALS AND ACTUAL MEMBERS CUMULATIVE

| DROPPED CLUBS: 10 |       | 276 CLUBS OF 473 ADDED 1<br>OR MORE NEW MEMBERS | GENDER DISTRIBUTION                  |                |
|-------------------|-------|-------------------------------------------------|--------------------------------------|----------------|
|                   |       |                                                 | MALE                                 | 8,974 (66.09%) |
|                   |       |                                                 | FEMALE                               | 4,595 (33.84%) |
| DROPPED MEMBERS   |       |                                                 | NON BINARY                           | 0 (0.00%)      |
| DECEASED          | 33    |                                                 | PREFER NOT TO ANSWER                 | 9 (0.07%)      |
| CLUB CANCELLED    | 102   |                                                 | TOTAL FAMILY UNIT MEMBERS 1,828      |                |
| OTHER             | 1,012 | CLICK HERE FOR                                  |                                      | ,              |
| TOTAL             | 1,147 | CUMULATIVE MEMBERSHIP DATA                      | FAMILY MEMBERS PAYING HALF DUES 1,04 |                |