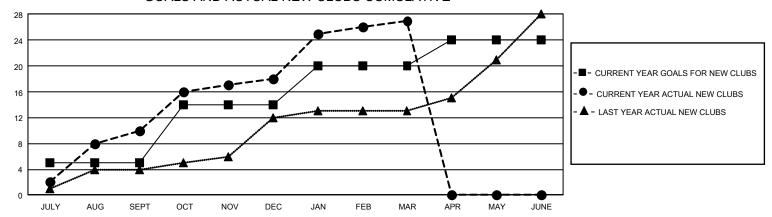

## GMT Constitutional Area 5 - E, Group N

REPORT DOES NOT INCLUDE CLUBS IN UNDISTRICTED AREAS.

| Clubs                 |               |           |               |  |  |  |  |
|-----------------------|---------------|-----------|---------------|--|--|--|--|
| RESULTS FOR 2021-2022 |               |           |               |  |  |  |  |
| QUARTER               | NEW CLUB GOAL | NEW CLUBS | DROPPED CLUBS |  |  |  |  |
| JULY/AUG/SEPT         | 15            | 10        | 3             |  |  |  |  |
| OCT/NOV/DEC           | 27            | 8         | 3             |  |  |  |  |
| JAN/FEB/MAR           | 18            | 9         | 4             |  |  |  |  |
| APR/MAY/JUNE          | 12            | 0         | 0             |  |  |  |  |

## GOALS AND ACTUAL NEW CLUBS CUMULATIVE